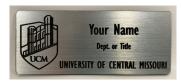

## **UCM Print & Copy Center**

Name Badge and Door/Desk Plate Order Form

Name Badge Style #1

Name Badge Style #2

Desk/Door Plate Style #1 (2"x8")

Desk/Door Plate Style #2 (2"x8")

Include door holder Include desk holder