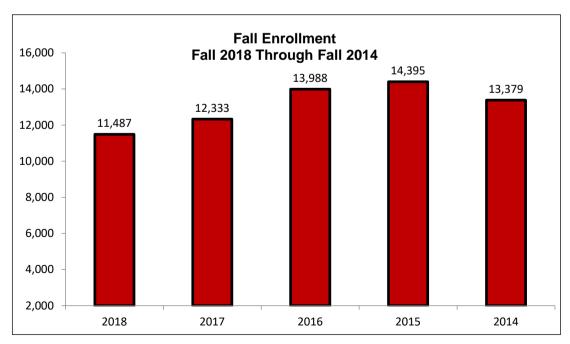

**Missouri State University** 

Nebraska: University of Nebraska at Kearney

**University of Nebraska at Omaha** 

Total
Headcount Enrollment by Select Characteristics
Fall 2018 Through Fall 2014

|                                     | 2018      | 2017      | 2016      | 2015      | 2014      |
|-------------------------------------|-----------|-----------|-----------|-----------|-----------|
| Total                               | 11,487    | 12,333    | 13,988    | 14,395    | 13,379    |
| Academic Load                       |           |           |           |           |           |
| Full time                           | 8,009     | 8,500     | 9,695     | 10,296    | 9,781     |
| Part time                           | 3,478     | 3,833     | 4,293     | 4,099     | 3,598     |
| Residence Status                    |           |           |           |           |           |
| In-state                            | 9,477     | 10,053    | 10,080    | 10,338    | 10,302    |
| Out-of-state                        | 1,352     | 1,336     | 1,270     | 1,271     | 1,178     |
| International                       | 658       | 944       | 2,638     | 2,786     | 1,899     |
| Gender                              |           |           |           |           |           |
| Male                                | 4,957     | 5,333     | 6,649     | 6,963     | 6,231     |
| Female                              | 6,500     | 6,953     | 7,308     | 7,386     | 7,115     |
| Not reported                        | 30        | 47        | 31        | 46        | 33        |
| Ethnic Origin                       |           |           |           |           |           |
| White non-Hispanic                  | 8,523     | 8,884     | 8,951     | 9,184     | 9,159     |
| Black non-Hispanic                  | 953       | 1,054     | 1,071     | 1,080     | 1,079     |
| American Indian                     | 31        | 31        | 30        | 28        | 23        |
| Native Hawaiian or Pacific Islander | 26        | 28        | 24        | 19        | 13        |
| Asian                               | 101       | 110       | 107       | 100       | 128       |
| Hispanic                            | 499       | 496       | 442       | 416       | 390       |
| Two or more races, non-Hispanic     | 463       | 504       | 469       | 467       | 432       |
| Non-Resident Alien (International)  | 658       | 944       | 2,638     | 2,786     | 1,899     |
| Not reported                        | 233       | 282       | 256       | 315       | 256       |
| Age Distribution                    |           |           |           |           |           |
| Under 18                            | 855       | 900       | 716       | 656       | 471       |
| 18                                  | 1,342     | 1,445     | 1,357     | 1,374     | 1,378     |
| 19                                  | 1,349     | 1,412     | 1,396     | 1,465     | 1,475     |
| 20                                  | 1,414     | 1,524     | 1,534     | 1,550     | 1,504     |
| 21-24                               | 3,721     | 4,038     | 5,384     | 5,531     | 4,965     |
| 25-29                               | 1,211     | 1,368     | 1,824     | 1,880     | 1,584     |
| 30-39                               | 918       | 936       | 1,056     | 1,091     | 1,140     |
| 40-49                               | 480       | 497       | 486       | 577       | 567       |
| 50-64                               | 178       | 178       | 208       | 248       | 269       |
| 65 & over                           | 12        | 14        | 8         | 10        | 7         |
| Unknown                             | 7         | 21        | 19        | 13        | 19        |
| Average Age                         | 23.9      | 24.1      | 24.1      | 24.3      | 24.6      |
| Percent over 24 years               | 24.4%     | 26.4%     | 26.4%     | 26.4%     | 26.7%     |
| Student-to-Faculty Ratio            | 17:1      | 18:1      | 19:1      | 20:1      | 18:1      |
| Credit Hours Generated              | 129,005.0 | 137,800.0 | 150,758.7 | 157,016.5 | 149,820.0 |
| Full-Time Equivalent (FTE)          | 8,837     | 9,450     | 10,508    | 10,965    | 10,389    |