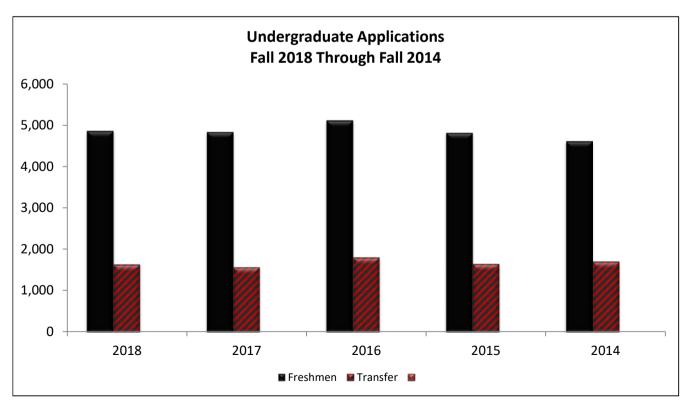

| Dual Credit High School Students (Fall)                                                   | 20 |
|-------------------------------------------------------------------------------------------|----|
| Dual Credit High School Students (Spring)                                                 | 21 |
| Recruitment, Admissions, Graduate Rates, Employment and Revenue                           |    |
| Undergraduate Applications: Freshmen and Transfer Students                                | 22 |
| New Students                                                                              | 23 |
| Student Annual Fees                                                                       | 24 |
| Student Financial Assistance Awarded                                                      | 25 |
| Institutional Origin of First-Time Undergraduate Transfer Students                        | 26 |
| Average ACT Composite, High School Percentile and GPA of First-Time Freshmen              | 27 |
| Graduation and Retention Rates: First-Time Freshmen                                       | 28 |
| Graduation and Retention Rates: First-Time Transfer Students                              | 29 |
| Faculty                                                                                   |    |
| Full-Time Teaching Faculty by College                                                     | 30 |
| Faculty by College, Rank, Gender, Tenure Status and Highest Degree Awarded                | 31 |
| Full-Time Teaching Faculty Demographics: University Total                                 | 32 |
| Full-Time Teaching Faculty Demographics: College of Arts, Humanities, and Social Sciences | 33 |
| Full-Time Teaching Faculty Demographics: Harmon College                                   | 34 |
| Full-Time Teaching Faculty Demographics: College of Education                             | 35 |
| Full-Time Teaching Faculty Demographics: College of Health, Science, and Technology       | 36 |
| Library, Housing, Athletics and Auxiliaries                                               |    |
| Library Services                                                                          | 37 |
| University Housing Occupancy Summary                                                      | 38 |
| Multipurpose Building: Major Events and Average Student/Staff Usage by Month              | 39 |
| Athletics                                                                                 | 40 |