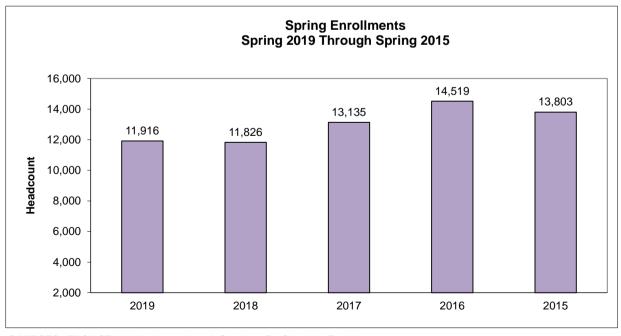

4,574   | 3,935   |
| FTE                     | 1,284   | 1,168   | 1,653   | 2,710   | 2,282   |
| Semester Credit Hours   | 15,406  | 14,021  | 19,840  | 32,517  | 27,382  |
| New graudate students   | 430     | 338     | 384     | 1,200   | 1,066   |
| TOTAL:                  |         |         |         |         |         |
| Headcount               | 11,916  | 11,826  | 13,135  | 14,519  | 13,803  |
| FTE                     | 8,414   | 8,685   | •       | 10,558  | •       |
| Semester Credit Hours   | 122,350 | 126,777 | •       |         | 145,134 |
|                         |         |         |         |         |         |

**NOTE:** These data represent the unduplicated headcount and semester credit hours produced for the spring terms; exclusive auditors have been omitted.



SOURCES: TASK ST0 53: Undergraduate & Graduate On-Schedule Enrollment report.

Fall Enrollment History
Undergraduate and Graduate Headcounts
University of Central Missouri

| Fall | Headcount | Fall | Headcount | Fall | Headcount |
|------|-----------|------|-----------|------|-----------|
| 1984 | 9,129     | 1996 | 10,770    | 2008 | 11,063    |
| 1985 | 9,075     | 1997 | 10,320    | 2009 | 11,191    |
| 1986 | 9,300     | 1998 | 10,763    | 2010 | 11,351    |
| 1987 | 9,713     | 1999 | 10,894    | 2011 | 11,637    |
| 1988 | 10,336    | 2000 | 10,936    | 2012 | 11,878    |
| 1989 | 11,270    | 2001 | 10,822    | 2013 | 12,513    |
| 1990 | 11,429    | 2002 | 10,313    | 2014 | 13,379    |
| 1991 | 11,621    | 2003 | 10,351    | 2015 | 14,395    |
| 1992 | 11,631    | 2004 | 10,395