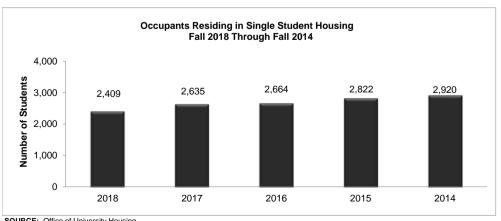

| Dual Credit High School Students (Fall)                                                   | 20 |
|-------------------------------------------------------------------------------------------|----|
| Dual Credit High School Students (Spring)                                                 | 21 |
| Recruitment, Admissions, Graduate Rates, Employment and Revenue                           |    |
| Undergraduate Applications: Freshmen and Transfer Students                                | 22 |
| New Students                                                                              | 23 |
| Student Annual Fees                                                                       | 24 |
| Student Financial Assistance Awarded                                                      | 25 |
| Institutional Origin of First-Time Undergraduate Transfer Students                        | 26 |
| Average ACT Composite, High School Percentile and GPA of First-Time Freshmen              | 27 |
| Graduation and Retention Rates: First-Time Freshmen                                       | 28 |
| Graduation and Retention Rates: First-Time Transfer Students                              | 29 |
| Faculty                                                                                   |    |
| Full-Time Teaching Faculty by College                                                     | 30 |
| Faculty by College, Rank, Gender, Tenure Status and Highest Degree Awarded                | 31 |
| Full-Time Teaching Faculty Demographics: University Total                                 | 32 |
| Full-Time Teaching Faculty Demographics: College of Arts, Humanities, and Social Sciences | 33 |
| Full-Time Teaching Faculty Demographics: Harmon College                                   | 34 |
| Full-Time Teaching Faculty Demographics: College of Education                             | 35 |
| Full-Time Teaching Faculty Demographics: College of Health, Science, and Technology       | 36 |
| Library, Housing, Athletics and Auxiliaries                                               |    |
| Library Services                                                                          | 37 |
| University Housing Occupancy Summary                                                      | 38 |
| Multipurpose Building: Major Events and Average Student/Staff Usage by Month              | 39 |
| Athletics                                                                                 | 40 |