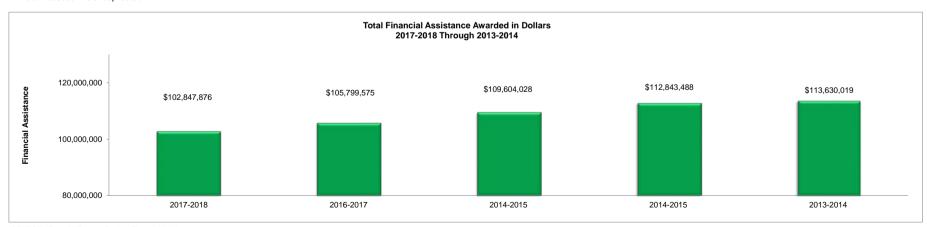

| Dual Credit High School Students (Fall)                                                   | 20 |
|-------------------------------------------------------------------------------------------|----|
| Dual Credit High School Students (Spring)                                                 | 21 |
| Recruitment, Admissions, Graduate Rates, Employment and Revenue                           |    |
| Undergraduate Applications: Freshmen and Transfer Students                                | 22 |
| New Students                                                                              | 23 |
| Student Annual Fees                                                                       | 24 |
| Student Financial Assistance Awarded                                                      | 25 |
| Institutional Origin of First-Time Undergraduate Transfer Students                        | 26 |
| Average ACT Composite, High School Percentile and GPA of First-Time Freshmen              | 27 |
| Graduation and Retention Rates: First-Time Freshmen                                       | 28 |
| Graduation and Retention Rates: First-Time Transfer Students                              | 29 |
| Faculty                                                                                   |    |
| Full-Time Teaching Faculty by College                                                     | 30 |
| Faculty by College, Rank, Gender, Tenure Status and Highest Degree Awarded                | 31 |
| Full-Time Teaching Faculty Demographics: University Total                                 | 32 |
| Full-Time Teaching Faculty Demographics: College of Arts, Humanities, and Social Sciences | 33 |
| Full-Time Teaching Faculty Demographics: Harmon College                                   | 34 |
| Full-Time Teaching Faculty Demographics: College of Education                             | 35 |
| Full-Time Teaching Faculty Demographics: College of Health, Science, and Technology       | 36 |
| Library, Housing, Athletics and Auxiliaries                                               |    |
| Library Services                                                                          | 37 |
| University Housing Occupancy Summary                                                      | 38 |
| Multipurpose Building: Major Events and Average Student/Staff Usage by Month              | 39 |
| Athletics                                                                                 | 40 |