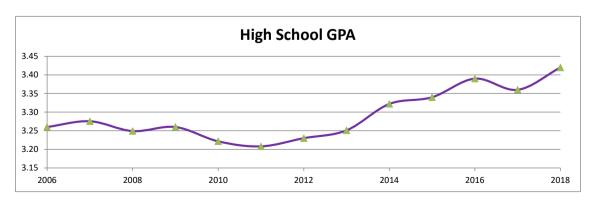

| Dual Credit High School Students (Fall)                                                   | 20 |
|-------------------------------------------------------------------------------------------|----|
| Dual Credit High School Students (Spring)                                                 | 21 |
| Recruitment, Admissions, Graduate Rates, Employment and Revenue                           |    |
| Undergraduate Applications: Freshmen and Transfer Students                                | 22 |
| New Students                                                                              | 23 |
| Student Annual Fees                                                                       | 24 |
| Student Financial Assistance Awarded                                                      | 25 |
| Institutional Origin of First-Time Undergraduate Transfer Students                        | 26 |
| Average ACT Composite, High School Percentile and GPA of First-Time Freshmen              | 27 |
| Graduation and Retention Rates: First-Time Freshmen                                       | 28 |
| Graduation and Retention Rates: First-Time Transfer Students                              | 29 |
| Faculty                                                                                   |    |
| Full-Time Teaching Faculty by College                                                     | 30 |
| Faculty by College, Rank, Gender, Tenure Status and Highest Degree Awarded                | 31 |
| Full-Time Teaching Faculty Demographics: University Total                                 | 32 |
| Full-Time Teaching Faculty Demographics: College of Arts, Humanities, and Social Sciences | 33 |
| Full-Time Teaching Faculty Demographics: Harmon College                                   | 34 |
| Full-Time Teaching Faculty Demographics: College of Education                             | 35 |
| Full-Time Teaching Faculty Demographics: College of Health, Science, and Technology       | 36 |
| Library, Housing, Athletics and Auxiliaries                                               |    |
| Library Services                                                                          | 37 |
| University Housing Occupancy Summary                                                      | 38 |
| Multipurpose Building: Major Events and Average Student/Staff Usage by Month              | 39 |
| Athletics                                                                                 | 40 |