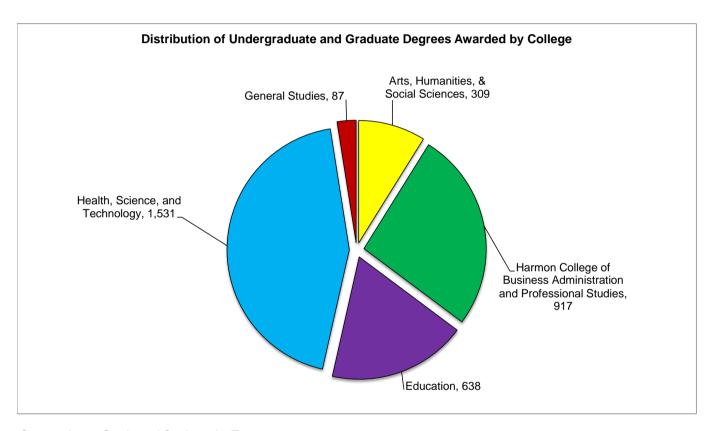

|    | Intramural Participation by Sport and Gender                                          | 41 |
|----|---------------------------------------------------------------------------------------|----|
|    | Missouri Safety Center                                                                | 42 |
| Sı | ummary of Enrollment, Student Credit Hours Generated and Degrees Awarded by College   |    |
|    | Annual Enrollment: University Totals                                                  | 43 |
|    | Annual Enrollment: College of Arts, Humanities, and Social Sciences                   | 44 |
|    | Annual Enrollment: Harmon College of Business Administration and Professional Studies | 45 |
|    | Annual Enrollment: College of Education                                               | 46 |
|    | Annual Enrollment: College of Health, Science, and Technology                         | 47 |
|    | Student Credit Hours Generated Annually by Academic Discipline                        | 48 |
|    | Student Credit Hours Generated Annually by Course Location                            | 50 |
|    | Student Credit Hours Generated Annually by Dual Credit Students                       | 51 |
|    | Degrees Awarded: University Totals                                                    | 52 |
|    | Degrees Awarded: College of Arts, Humanities, and Social Sciences                     | 53 |
|    | Degrees Awarded: Harmon College of Business Administration and Professional Studies   | 54 |
|    | Degrees Awarded: College of Education                                                 | 55 |
|    | Degrees Awarded: College of Health, Science, and Technology                           | 56 |
|    | Degrees Awarded by Gender and Ethnicity                                               | 57 |
|    | Degrees Awarded by College                                                            | 58 |
| So | chool Profiles                                                                        | 59 |
| C  | ollege of Arts, Humanities, and Social Sciences                                       | 60 |
|    | School of Communication, History, & Interdisciplinary Studies                         | 61 |
|    | School of English and Philosophy                                                      | 62 |
|    | School of Social Sciences and Languages                                               | 63 |