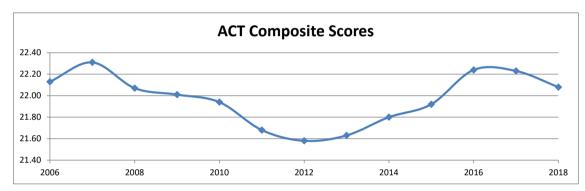

| Dual Credit High School Students (Fall)                                                   | 20 |
|-------------------------------------------------------------------------------------------|----|
| Dual Credit High School Students (Spring)                                                 | 21 |
| Recruitment, Admissions, Graduate Rates, Employment and Revenue                           |    |
| Undergraduate Applications: Freshmen and Transfer Students                                | 22 |
| New Students                                                                              | 23 |
| Student Annual Fees                                                                       | 24 |
| Student Financial Assistance Awarded                                                      | 25 |
| Institutional Origin of First-Time Undergraduate Transfer Students                        | 26 |
| Average ACT Composite, High School Percentile and GPA of First-Time Freshmen              | 27 |
| Graduation and Retention Rates: First-Time Freshmen                                       | 28 |
| Graduation and Retention Rates: First-Time Transfer Students                              | 29 |
| Faculty                                                                                   |    |
| Full-Time Teaching Faculty by College                                                     | 30 |
| Faculty by College, Rank, Gender, Tenure Status and Highest Degree Awarded                | 31 |
| Full-Time Teaching Faculty Demographics: University Total                                 | 32 |
| Full-Time Teaching Faculty Demographics: College of Arts, Humanities, and Social Sciences | 33 |
| Full-Time Teaching Faculty Demographics: Harmon College                                   | 34 |
| Full-Time Teaching Faculty Demographics: College of Education                             | 35 |
| Full-Time Teaching Faculty Demographics: College of Health, Science, and Technology       | 36 |
| Library, Housing, Athletics and Auxiliaries                                               |    |
| Library Services                                                                          | 37 |
| University Housing Occupancy Summary                                                      | 38 |
| Multipurpose Building: Major Events and Average Student/Staff Usage by Month              | 39 |
| Athletics                                                                                 | 40 |