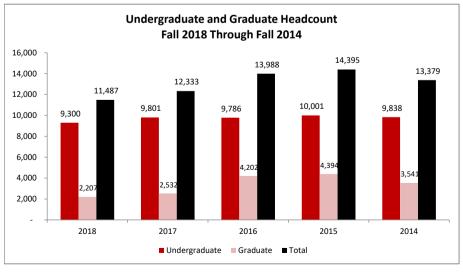

## Undergraduate and Graduate Headcount and FTE Fall 2018 Through Fall 2014

|               | 2018    | 2017    | 2016     | 2015     | 2014     |
|---------------|---------|---------|----------|----------|----------|
| Undergraduate |         |         |          |          |          |
| Headcount     |         |         |          |          |          |
| Missouri      | 8,019   | 8,494   | 8,554    | 8,756    | 8,612    |
| Out-of-state  | 1,048   | 1,058   | 994      | 976      | 923      |
| Internationa  | 233     | 249     | 238      | 269      | 303      |
| Total         | 9,300   | 9,801   | 9,786    | 10,001   | 9,838    |
| FTE           |         |         |          |          |          |
| Missouri      | 6,519.0 | 6,989.3 | 7,160.4  | 7,409.6  | 7,340.2  |
| Out-of-state  | 920.0   | 915.4   | 852.8    | 826.1    | 773.9    |
| Internationa  | 214.8   | 229.8   | 209.1    | 243.8    | 271.4    |
| Total         | 7,653.8 | 8,134.5 | 8,222.3  | 8,479.6  | 8,385.5  |
| Graduate      |         |         |          |          |          |
| Headcount     |         |         |          |          |          |
| Missouri      | 1,458   | 1,559   | 1,526    | 1,582    | 1,690    |
| Out-of-state  | 304     | 278     | 276      | 295      | 255      |
| Internationa  | 425     | 695     | 2,400    | 2,517    | 1,596    |
| Total         | 2,187   | 2,532   | 4,202    | 4,394    | 3,541    |
| FTE           |         |         |          |          |          |
| Missouri      | 742.9   | 773.8   | 753.2    | 772.8    | 830.0    |
| Out-of-state  | 157.5   | 149.7   | 148.4    | 159.3    | 132.9    |
| Internationa  | 282.7   | 391.8   | 1,383.8  | 1,553.1  | 1,040.1  |
| Total         | 1,183.1 | 1,315.3 | 2,285.3  | 2,485.3  | 2,003.1  |
| Totals        |         |         |          |          |          |
| Headcount     |         |         |          |          |          |
| Missouri      | 9,477   | 10,053  | 10,080   | 10,338   | 10,302   |
| Out-of-state  | 1,352   | 1,336   | 1,270    | 1,271    | 1,178    |
| Internationa  | 658     | 944     | 2,638    | 2,786    | 1,899    |
| Total         | 11,487  | 12,333  | 13,988   | 14,395   | 13,379   |
| FTE           |         |         |          |          |          |
| Missouri      | 7,261.9 | 7,763.1 | 7,913.6  | 8,182.4  | 8,170.2  |
| Out-of-state  | 1,077.5 | 1,065.1 | 1,001.2  | 985.4    | 906.8    |
| Internationa  | 497.5   | 621.6   | 1,592.9  | 1,796.9  | 1,311.5  |
| Total         | 8,837.0 | 9,449.7 | 10,507.6 | 10,964.8 | 10,388.6 |