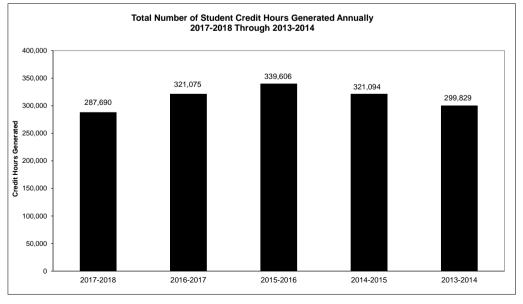

|    | Intramural Participation by Sport and Gender                                          | 41 |
|----|---------------------------------------------------------------------------------------|----|
|    | Missouri Safety Center                                                                | 42 |
| Sı | ummary of Enrollment, Student Credit Hours Generated and Degrees Awarded by College   |    |
|    | Annual Enrollment: University Totals                                                  | 43 |
|    | Annual Enrollment: College of Arts, Humanities, and Social Sciences                   | 44 |
|    | Annual Enrollment: Harmon College of Business Administration and Professional Studies | 45 |
|    | Annual Enrollment: College of Education                                               | 46 |
|    | Annual Enrollment: College of Health, Science, and Technology                         | 47 |
|    | Student Credit Hours Generated Annually by Academic Discipline                        | 48 |
|    | Student Credit Hours Generated Annually by Course Location                            | 50 |
|    | Student Credit Hours Generated Annually by Dual Credit Students                       | 51 |
|    | Degrees Awarded: University Totals                                                    | 52 |
|    | Degrees Awarded: College of Arts, Humanities, and Social Sciences                     | 53 |
|    | Degrees Awarded: Harmon College of Business Administration and Professional Studies   | 54 |
|    | Degrees Awarded: College of Education                                                 | 55 |
|    | Degrees Awarded: College of Health, Science, and Technology                           | 56 |
|    | Degrees Awarded by Gender and Ethnicity                                               | 57 |
|    | Degrees Awarded by College                                                            | 58 |
| So | chool Profiles                                                                        | 59 |
| C  | ollege of Arts, Humanities, and Social Sciences                                       | 60 |
|    | School of Communication, History, & Interdisciplinary Studies                         | 61 |
|    | School of English and Philosophy                                                      | 62 |
|    | School of Social Sciences and Languages                                               | 63 |