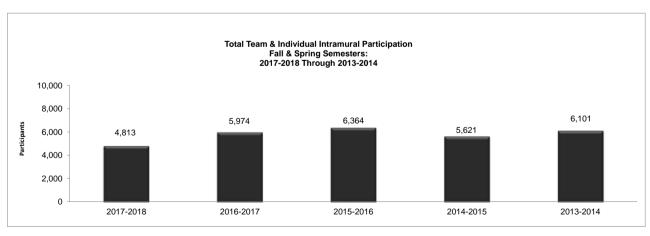

|    | Intramural Participation by Sport and Gender                                          | 41 |
|----|---------------------------------------------------------------------------------------|----|
|    | Missouri Safety Center                                                                | 42 |
| Sı | ummary of Enrollment, Student Credit Hours Generated and Degrees Awarded by College   |    |
|    | Annual Enrollment: University Totals                                                  | 43 |
|    | Annual Enrollment: College of Arts, Humanities, and Social Sciences                   | 44 |
|    | Annual Enrollment: Harmon College of Business Administration and Professional Studies | 45 |
|    | Annual Enrollment: College of Education                                               | 46 |
|    | Annual Enrollment: College of Health, Science, and Technology                         | 47 |
|    | Student Credit Hours Generated Annually by Academic Discipline                        | 48 |
|    | Student Credit Hours Generated Annually by Course Location                            | 50 |
|    | Student Credit Hours Generated Annually by Dual Credit Students                       | 51 |
|    | Degrees Awarded: University Totals                                                    | 52 |
|    | Degrees Awarded: College of Arts, Humanities, and Social Sciences                     | 53 |
|    | Degrees Awarded: Harmon College of Business Administration and Professional Studies   | 54 |
|    | Degrees Awarded: College of Education                                                 | 55 |
|    | Degrees Awarded: College of Health, Science, and Technology                           | 56 |
|    | Degrees Awarded by Gender and Ethnicity                                               | 57 |
|    | Degrees Awarded by College                                                            | 58 |
| So | chool Profiles                                                                        | 59 |
| C  | ollege of Arts, Humanities, and Social Sciences                                       | 60 |
|    | School of Communication, History, & Interdisciplinary Studies                         | 61 |
|    | School of English and Philosophy                                                      | 62 |
|    | School of Social Sciences and Languages                                               | 63 |