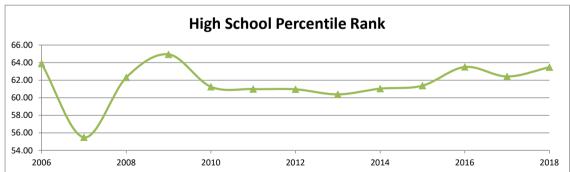

| Dual Credit High School Students (Fall)                                                   | 20 |
|-------------------------------------------------------------------------------------------|----|
| Dual Credit High School Students (Spring)                                                 | 21 |
| Recruitment, Admissions, Graduate Rates, Employment and Revenue                           |    |
| Undergraduate Applications: Freshmen and Transfer Students                                | 22 |
| New Students                                                                              | 23 |
| Student Annual Fees                                                                       | 24 |
| Student Financial Assistance Awarded                                                      | 25 |
| Institutional Origin of First-Time Undergraduate Transfer Students                        | 26 |
| Average ACT Composite, High School Percentile and GPA of First-Time Freshmen              | 27 |
| Graduation and Retention Rates: First-Time Freshmen                                       | 28 |
| Graduation and Retention Rates: First-Time Transfer Students                              | 29 |
| Faculty                                                                                   |    |
| Full-Time Teaching Faculty by College                                                     | 30 |
| Faculty by College, Rank, Gender, Tenure Status and Highest Degree Awarded                | 31 |
| Full-Time Teaching Faculty Demographics: University Total                                 | 32 |
| Full-Time Teaching Faculty Demographics: College of Arts, Humanities, and Social Sciences | 33 |
| Full-Time Teaching Faculty Demographics: Harmon College                                   | 34 |
| Full-Time Teaching Faculty Demographics: College of Education                             | 35 |
| Full-Time Teaching Faculty Demographics: College of Health, Science, and Technology       | 36 |
| Library, Housing, Athletics and Auxiliaries                                               |    |
| Library Services                                                                          | 37 |
| University Housing Occupancy Summary                                                      | 38 |
| Multipurpose Building: Major Events and Average Student/Staff Usage by Month              | 39 |
| Athletics                                                                                 | 40 |