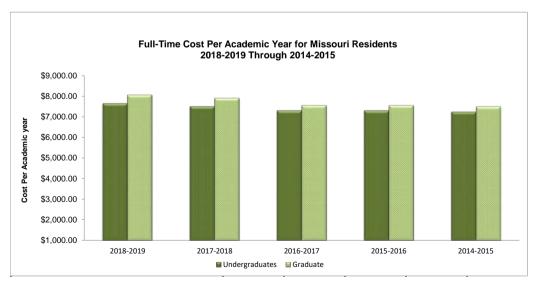

| Dual Credit High School Students (Fall)                                                   | 20 |
|-------------------------------------------------------------------------------------------|----|
| Dual Credit High School Students (Spring)                                                 | 21 |
| Recruitment, Admissions, Graduate Rates, Employment and Revenue                           |    |
| Undergraduate Applications: Freshmen and Transfer Students                                | 22 |
| New Students                                                                              | 23 |
| Student Annual Fees                                                                       | 24 |
| Student Financial Assistance Awarded                                                      | 25 |
| Institutional Origin of First-Time Undergraduate Transfer Students                        | 26 |
| Average ACT Composite, High School Percentile and GPA of First-Time Freshmen              | 27 |
| Graduation and Retention Rates: First-Time Freshmen                                       | 28 |
| Graduation and Retention Rates: First-Time Transfer Students                              | 29 |
| Faculty                                                                                   |    |
| Full-Time Teaching Faculty by College                                                     | 30 |
| Faculty by College, Rank, Gender, Tenure Status and Highest Degree Awarded                | 31 |
| Full-Time Teaching Faculty Demographics: University Total                                 | 32 |
| Full-Time Teaching Faculty Demographics: College of Arts, Humanities, and Social Sciences | 33 |
| Full-Time Teaching Faculty Demographics: Harmon College                                   | 34 |
| Full-Time Teaching Faculty Demographics: College of Education                             | 35 |
| Full-Time Teaching Faculty Demographics: College of Health, Science, and Technology       | 36 |
| Library, Housing, Athletics and Auxiliaries                                               |    |
| Library Services                                                                          | 37 |
| University Housing Occupancy Summary                                                      | 38 |
| Multipurpose Building: Major Events and Average Student/Staff Usage by Month              | 39 |
| Athletics                                                                                 | 40 |