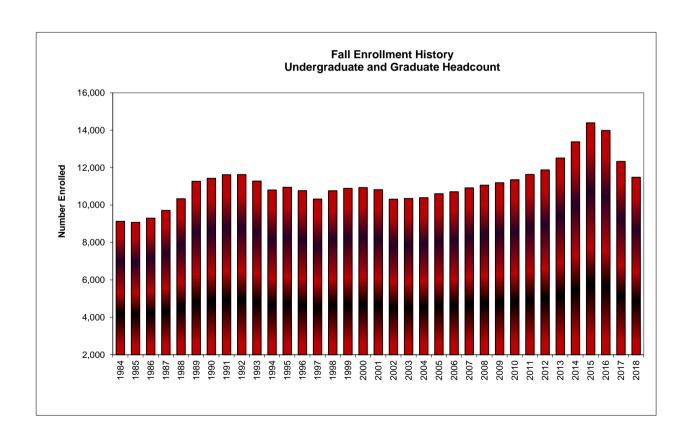

## **General Information**

|    | Quick Facts                                                      | i   |
|----|------------------------------------------------------------------|-----|
|    | UCM Mission and Central Community Creed                          | ii  |
|    | Board of Governors                                               | iii |
|    | University Officials                                             | iv  |
|    | Peer Institutions                                                | v   |
|    |                                                                  |     |
| Er | nrollment                                                        |     |
|    | Total Headcount Enrollment by Selected Characteristics           | 1   |
|    | Undergraduate Headcount Enrollment by Selected Characteristics   | 2   |
|    | Graduate Headcount Enrollment by Selected Characteristics        | 3   |
|    | Undergraduate and Graduate Headcount and FTE                     | 4   |
|    | Enrollment by Course Location                                    | 5   |
|    | Undergraduate Students by State                                  | 6   |
|    | Graduate Students by State                                       | 7   |
|    | Undergraduate Enrollment by Missouri County                      | 8   |
|    | Graduate Enrollment by Missouri County                           | 9   |
|    | International Students by Country of Origin                      | 10  |
|    | International Students by Academic Discipline                    | 11  |
|    | Intensive English Program                                        | 12  |
|    | On-Schedule and Off-Schedule Head Count and Student Credit Hours | 13  |
|    | Summer School Enrollments and Credit Hours Generated             | 14  |
|    | Fall Enrollment and Credit Hours Generated                       | 15  |
|    | Spring Enrollments and Credit Hours Generated                    | 16  |
|    | Fall Enrollment History                                          | 17  |
|    | Extended Studies                                                 | 18  |
|    | Lee's Summit                                                     | 19  |