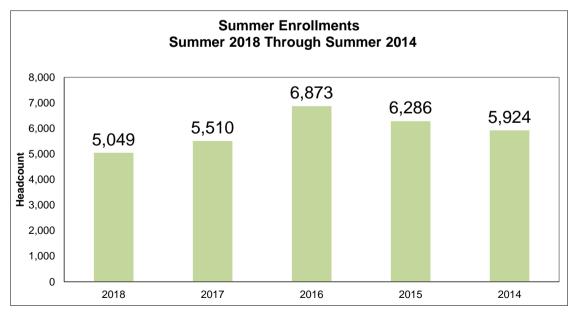

## Enrollment by Course Location Fall 2018 Through Fall 2014

|                                       | Fall 20 | 018  | Fall 2 | 017  | Fall 2 | 016  | Fall 20 | 015  | Fall 20 | 014  |
|---------------------------------------|---------|------|--------|------|--------|------|---------|------|---------|------|
| Undergraduates                        |         |      |        |      |        |      |         |      |         |      |
| Course Locations                      | N       | %    | N      | %    | N      | %    | N       | %    | N       | %    |
| Warrensburg only                      | 4,156   | 44.7 | 4,354  | 44.4 | 4,747  | 48.5 | 4,640   | 46.4 | 4,647   | 47.2 |
| Lee's Summit only                     | 119     | 1.3  | 103    | 1.1  | 80     | 0.8  | 100     | 1.0  | 124     | 1.3  |
| Online only                           | 621     | 6.7  | 639    | 6.5  | 646    | 6.6  | 624     | 6.2  | 638     | 6.5  |
| Online and Warrensburg only           | 2,880   | 31.0 | 2,954  | 30.1 | 2,998  | 30.6 | 3,234   | 32.3 | 3,312   | 33.7 |
| Online and Lee's Summit only          | 172     | 1.8  | 146    | 1.5  | 114    | 1.2  | 138     | 1.4  | 76      | 0.8  |
| Dual Credit, Extended Studies         | 967     | 10.4 | 1,009  | 10.3 | 788    | 8.1  | 711     | 7.1  | 538     | 5.5  |
| Other combinations                    | 385     | 4.1  | 596    | 6.1  | 413    | 4.2  | 554     | 5.5  | 503     | 5.1  |
| Total                                 | 9,300   |      | 9,801  |      | 9,786  |      | 10,001  |      | 9,838   |      |
| Students who took at least one class: | N       | %    | N      | %    | N      | %    | N       | %    | N       | %    |
| In Warrensburg                        | 7,325   | 78.8 | 7,795  | 79.5 | 8,032  | 82.1 | 8,294   | 82.9 | 8,300   | 84.4 |
| In Lee's Summit                       | 450     | 4.8  | 411    | 4.2  | 376    | 3.8  | 436     | 4.4  | 431     | 4.4  |
| Online                                | 3,862   | 41.5 | 3,982  | 40.6 | 3,952  | 40.4 | 4,243   | 42.4 | 4,276   | 43.5 |
| Graduates                             |         |      |        |      |        |      |         |      |         |      |
| Course Locations                      | N       | %    | N      | %    | N      | %    | N       | %    | N       | %    |
| Warrensburg only                      | 275     | 12.6 | 305    | 12.0 | 355    | 8.4  | 379     | 8.6  | 462     | 13.0 |
| Lee's Summit only                     | 469     | 21.4 | 702    | 27.7 | 2,153  | 51.2 | 2,354   | 53.6 | 1,455   | 41.1 |
| Online only                           | 987     | 45.1 | 950    | 37.5 | 956    | 22.8 | 955     | 21.7 | 973     | 27.5 |
| Online and Warrensburg only           | 246     | 11.2 | 285    | 11.3 | 312    | 7.4  | 337     | 7.7  | 310     | 8.8  |
| Online and Lee's Summit only          | 73      | 3.3  | 71     | 2.8  | 162    | 3.9  | 123     | 2.8  | 129     | 3.6  |
| Other combinations                    | 137     | 6.3  | 219    | 8.6  | 264    | 6.3  | 246     | 5.6  | 212     | 6.0  |
| Total                                 | 2,187   |      | 2,532  |      | 4,202  |      | 4,394   |      | 3,541   |      |
| Students who took at least one class: | N       | %    | N      | %    | N      | %    | N       | %    | N       | %    |
| In Warrensburg                        | 573     | 26.2 | 696    | 27.5 | 849    | 20.2 | 869     | 19.8 | 901     | 25.4 |
| In Lee's Summit                       | 587     | 26.8 | 882    | 34.8 | 2,496  | 59.4 | 2,635   | 60.0 | 1,726   | 48.7 |
| Online                                | 1,342   | 61.4 | 1,367  | 54.0 | 1,558  | 37.1 | 1,486   | 33.8 | 1,457   | 41.1 |
| All Students                          |         |      |        |      |        |      |         |      |         |      |
| Course Locations                      | N       | %    | N      | %    | N      | %    | N       | %    | N       | %    |
| Warrensburg only                      | 4,431   | 38.6 | 4,659  | 37.8 | 5,102  | 36.5 | 5,019   | 34.9 | 5,109   | 38.2 |
| Lee's Summit only                     | 588     | 5.1  | 805    | 6.5  | 2,233  | 16.0 | 2,454   | 17.0 | 1,579   | 11.8 |
| Online only                           | 1,608   | 14.0 | 1,589  | 12.9 | 1,602  | 11.5 | 1,579   | 11.0 | 1,611   | 12.0 |
| Online and Warrensburg only           | 3,126   | 27.2 | 3,239  | 26.3 | 3,310  | 23.7 | 3,571   | 24.8 | 3,622   | 27.1 |
| Online and Lee's Summit only          | 245     | 2.1  | 217    | 1.8  | 276    | 2.0  | 261     | 1.8  | 205     | 1.5  |
| Dual Credit, Extended Studies         | 967     | 8.4  | 1,009  | 8.2  | 788    | 5.6  | 711     | 4.9  | 538     | 4.0  |
| Other combinations                    | 522     | 4.5  | 815    | 6.6  |        | 4.8  | 800     | 5.6  | 715     | 5.3  |
| Total                                 | 11,487  | 7.5  | 12,333 | 0.0  | 13,988 | 4.0  | 14,395  | 3.0  | 13,379  | 5.5  |
| Students who took at least one class: | N       | %    | N      | %    | N      | %    | N       | %    | N       | %    |
| In Warrensburg                        | 7,898   | 68.8 | 8,491  | 68.8 | 8,881  | 63.5 | 9,163   | 63.7 | 9,201   | 68.8 |
| In Lee's Summit                       | 1,037   | 9.0  | 1,293  | 10.5 | 2,872  | 20.5 | 3,071   | 21.3 | 2,157   | 16.1 |
| Online                                | 5,204   | 45.3 | 5,349  | 43.4 | 5,510  | 39.4 | 5,729   | 39.8 | 5,733   | 42.9 |