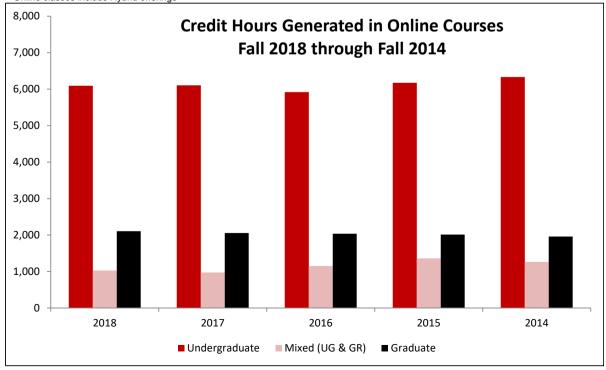

## Enrollment by Course Location Fall 2018 Through Fall 2014

|                                       | Fall 20 | 018  | Fall 2 | 017  | Fall 2 | 016  | Fall 20 | 015  | Fall 20 | 014  |
|---------------------------------------|---------|------|--------|------|--------|------|---------|------|---------|------|
| Undergraduates                        |         |      |        |      |        |      |         |      |         |      |
| Course Locations                      | N       | %    | N      | %    | N      | %    | N       | %    | N       | %    |
| Warrensburg only                      | 4,156   | 44.7 | 4,354  | 44.4 | 4,747  | 48.5 | 4,640   | 46.4 | 4,647   | 47.2 |
| Lee's Summit only                     | 119     | 1.3  | 103    | 1.1  | 80     | 0.8  | 100     | 1.0  | 124     | 1.3  |
| Online only                           | 621     | 6.7  | 639    | 6.5  | 646    | 6.6  | 624     | 6.2  | 638     | 6.5  |
| Online and Warrensburg only           | 2,880   | 31.0 | 2,954  | 30.1 | 2,998  | 30.6 | 3,234   | 32.3 | 3,312   | 33.7 |
| Online and Lee's Summit only          | 172     | 1.8  | 146    | 1.5  | 114    | 1.2  | 138     | 1.4  | 76      | 0.8  |
| Dual Credit, Extended Studies         | 967     | 10.4 | 1,009  | 10.3 | 788    | 8.1  | 711     | 7.1  | 538     | 5.5  |
| Other combinations                    | 385     | 4.1  | 596    | 6.1  | 413    | 4.2  | 554     | 5.5  | 503     | 5.1  |
| Total                                 | 9,300   |      | 9,801  |      | 9,786  |      | 10,001  |      | 9,838   |      |
| Students who took at least one class: | N       | %    | N      | %    | N      | %    | N       | %    | N       | %    |
| In Warrensburg                        | 7,325   | 78.8 | 7,795  | 79.5 | 8,032  | 82.1 | 8,294   | 82.9 | 8,300   | 84.4 |
| In Lee's Summit                       | 450     | 4.8  | 411    | 4.2  | 376    | 3.8  | 436     | 4.4  | 431     | 4.4  |
| Online                                | 3,862   | 41.5 | 3,982  | 40.6 | 3,952  | 40.4 | 4,243   | 42.4 | 4,276   | 43.5 |
| Graduates                             |         |      |        |      |        |      |         |      |         |      |
| Course Locations                      | N       | %    | N      | %    | N      | %    | N       | %    | N       | %    |
| Warrensburg only                      | 275     | 12.6 | 305    | 12.0 | 355    | 8.4  | 379     | 8.6  | 462     | 13.0 |
| Lee's Summit only                     | 469     | 21.4 | 702    | 27.7 | 2,153  | 51.2 | 2,354   | 53.6 | 1,455   | 41.1 |
| Online only                           | 987     | 45.1 | 950    | 37.5 | 956    | 22.8 | 955     | 21.7 | 973     | 27.5 |
| Online and Warrensburg only           | 246     | 11.2 | 285    | 11.3 | 312    | 7.4  | 337     | 7.7  | 310     | 8.8  |
| Online and Lee's Summit only          | 73      | 3.3  | 71     | 2.8  | 162    | 3.9  | 123     | 2.8  | 129     | 3.6  |
| Other combinations                    | 137     | 6.3  | 219    | 8.6  | 264    | 6.3  | 246     | 5.6  | 212     | 6.0  |
| Total                                 | 2,187   |      | 2,532  |      | 4,202  |      | 4,394   |      | 3,541   |      |
| Students who took at least one class: | N       | %    | N      | %    | N      | %    | N       | %    | N       | %    |
| In Warrensburg                        | 573     | 26.2 | 696    | 27.5 | 849    | 20.2 | 869     | 19.8 | 901     | 25.4 |
| In Lee's Summit                       | 587     | 26.8 | 882    | 34.8 | 2,496  | 59.4 | 2,635   | 60.0 | 1,726   | 48.7 |
| Online                                | 1,342   | 61.4 | 1,367  | 54.0 | 1,558  | 37.1 | 1,486   | 33.8 | 1,457   | 41.1 |
| All Students                          |         |      |        |      |        |      |         |      |         |      |
| Course Locations                      | N       | %    | N      | %    | N      | %    | N       | %    | N       | %    |
| Warrensburg only                      | 4,431   | 38.6 | 4,659  | 37.8 | 5,102  | 36.5 | 5,019   | 34.9 | 5,109   | 38.2 |
| Lee's Summit only                     | 588     | 5.1  | 805    | 6.5  | 2,233  | 16.0 | 2,454   | 17.0 | 1,579   | 11.8 |
| Online only                           | 1,608   | 14.0 | 1,589  | 12.9 | 1,602  | 11.5 | 1,579   | 11.0 | 1,611   | 12.0 |
| Online and Warrensburg only           | 3,126   | 27.2 | 3,239  | 26.3 | 3,310  | 23.7 | 3,571   | 24.8 | 3,622   | 27.1 |
| Online and Lee's Summit only          | 245     | 2.1  | 217    | 1.8  | 276    | 2.0  | 261     | 1.8  | 205     | 1.5  |
| Dual Credit, Extended Studies         | 967     | 8.4  | 1,009  | 8.2  | 788    | 5.6  | 711     | 4.9  | 538     | 4.0  |
| Other combinations                    | 522     | 4.5  | 815    | 6.6  |        | 4.8  | 800     | 5.6  | 715     | 5.3  |
| Total                                 | 11,487  | 7.5  | 12,333 | 0.0  | 13,988 | 4.0  | 14,395  | 3.0  | 13,379  | 5.5  |
| Students who took at least one class: | N       | %    | N      | %    | N      | %    | N       | %    | N       | %    |
| In Warrensburg                        | 7,898   | 68.8 | 8,491  | 68.8 | 8,881  | 63.5 | 9,163   | 63.7 | 9,201   | 68.8 |
| In Lee's Summit                       | 1,037   | 9.0  | 1,293  | 10.5 | 2,872  | 20.5 | 3,071   | 21.3 | 2,157   | 16.1 |
| Online                                | 5,204   | 45.3 | 5,349  | 43.4 | 5,510  | 39.4 | 5,729   | 39.8 | 5,733   | 42.9 |