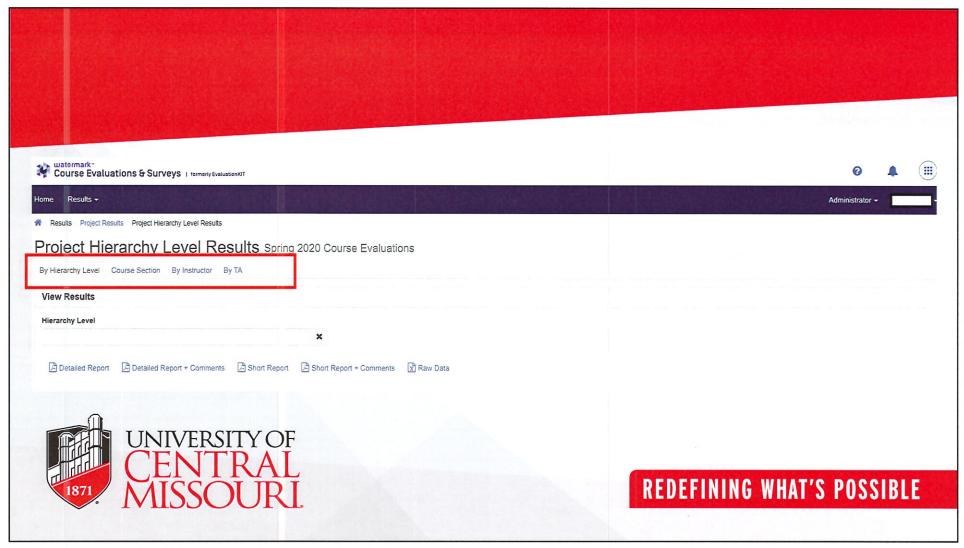

This page contains different sections, namely By Hierarchy Level, Course Section, By Instructor and By TA.

When you click the course section tab, you can see the course results of different courses and its Code, Title, Unique ID and Hierarchy Level.