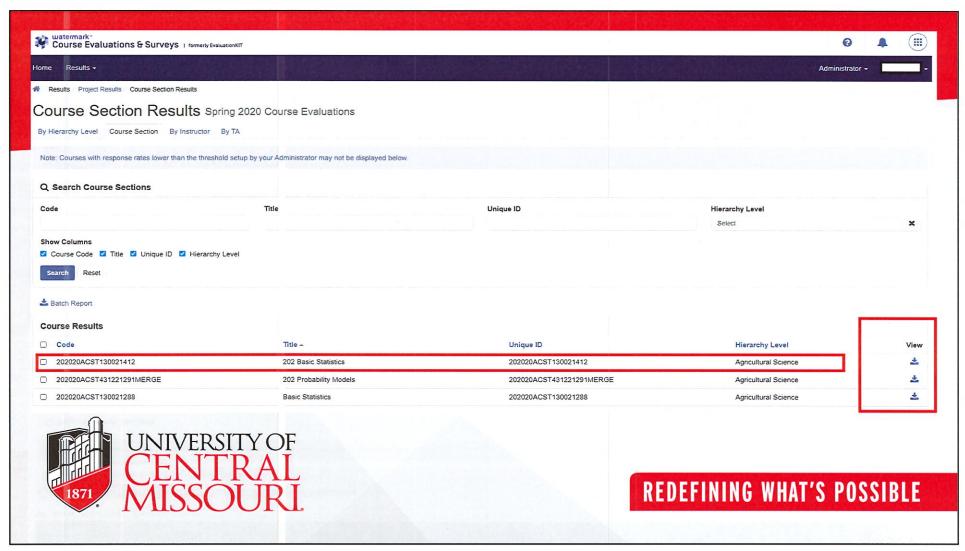

This page contains different sections, namely By Hierarchy Level, Course Section, By Instructor and By TA.

When you click the course section tab, you can see the course results of different courses and its Code, Title, Unique ID and Hierarchy Level.