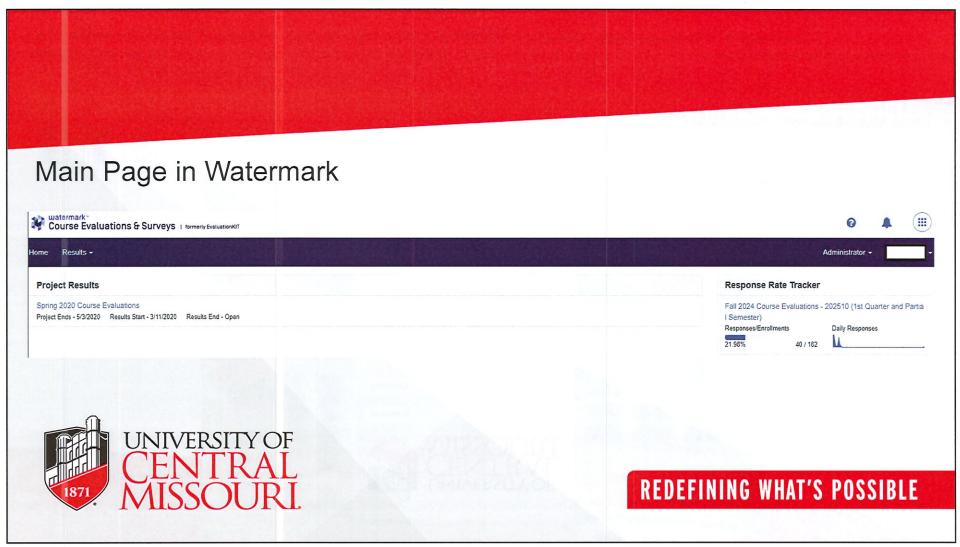

This is the main page of the Watermark Course Evaluations & Surveys page where you can manage your course evaluations activities.

This page displays the course evaluations available for each term. Please click on the Project Results-Spring 2020 Course Evaluations.