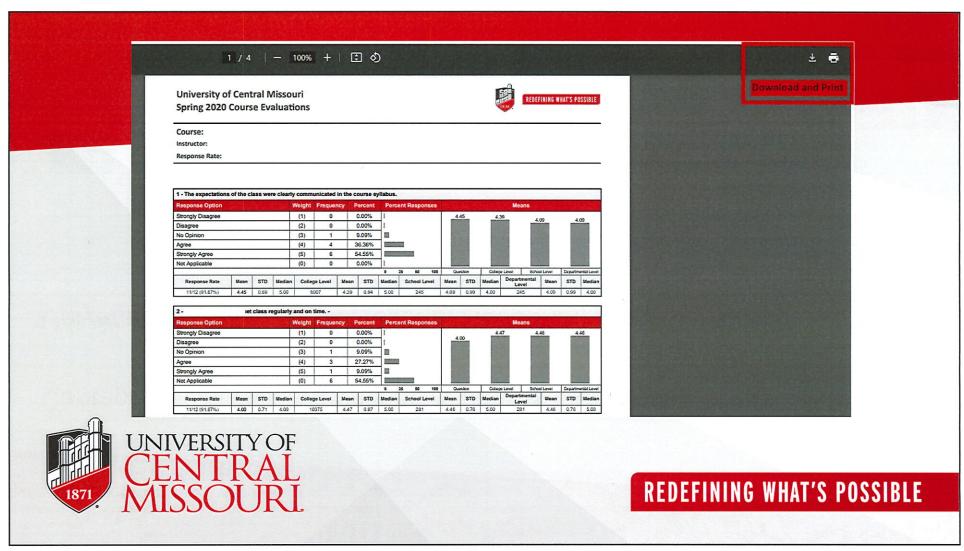

This detailed report includes the course name, instructor's name, and response rate, presented in both tabular and graphical formats. As you scroll down, you'll also find the response rates for individual survey questions.

This detailed report can be downloaded or printed.

University Analytics & Institutional Research, uair@ucmo.edu

REDEFINING WHAT'S POSSIBLE

Thank you!