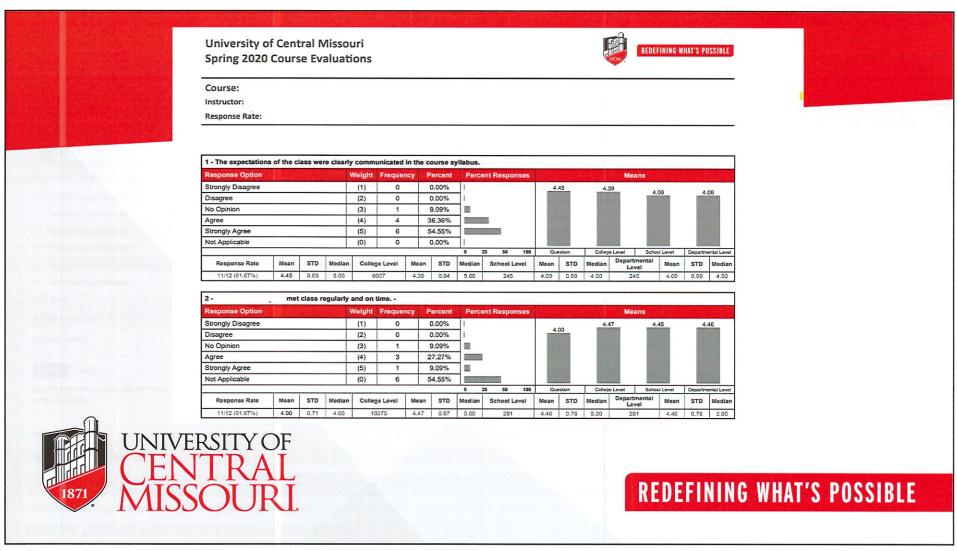

This detailed report includes the course name, instructor's name, and response rate, presented in both tabular and graphical formats. As you scroll down, you'll also find the response rates for individual survey questions.

This detailed report can be downloaded or printed.

University Analytics & Institutional Research, uair@ucmo.edu

REDEFINING WHAT'S POSSIBLE

Thank you!