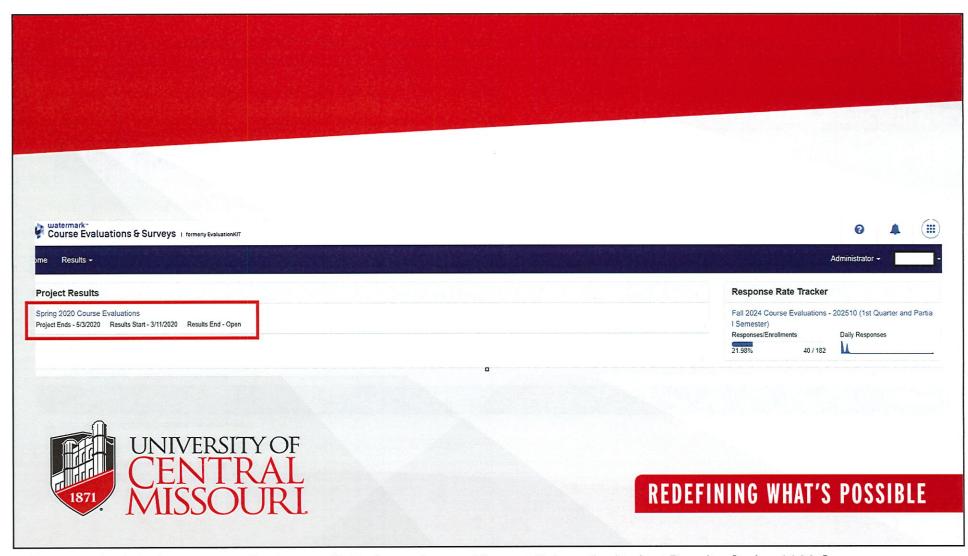

This is the main page of the Watermark Course Evaluations & Surveys page where you can manage your course evaluations activities.

This page displays the course evaluations available for each term. Please click on the Project Results-Spring 2020 Course Evaluations.