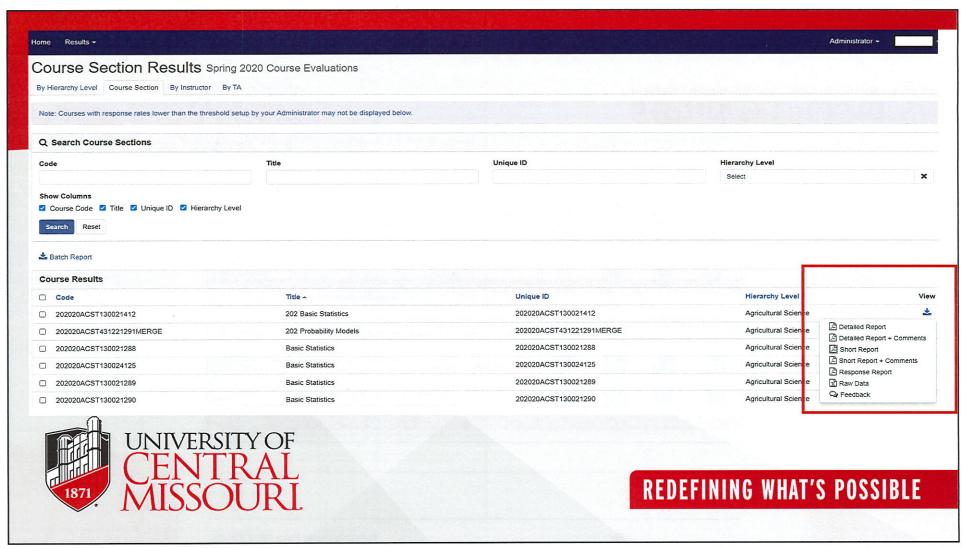

In the Course Results list, scroll through the courses and click the drop-down arrow on the right-hand side to access the detailed course evaluation report.

After clicking the View tab, you can see different kinds of reports such as detailed report, short report and response report.