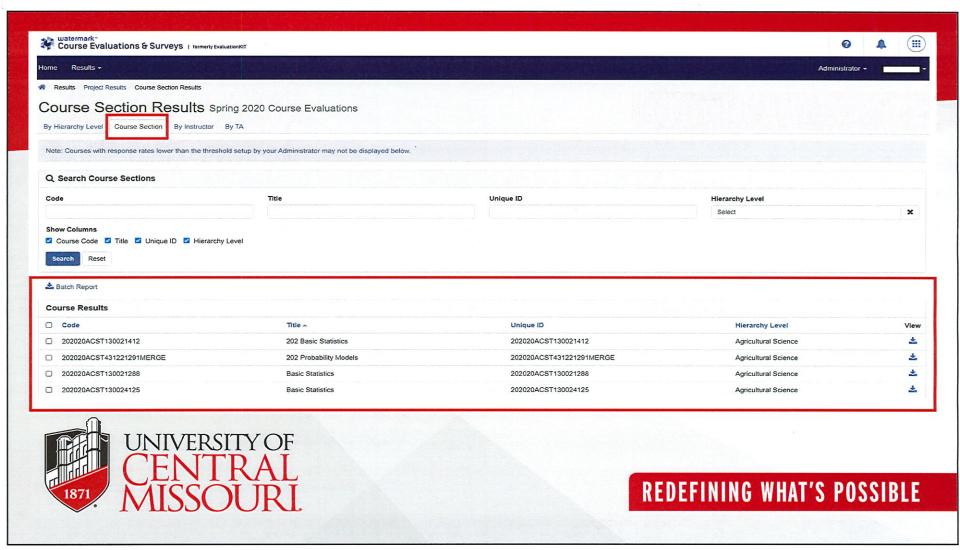

This page contains different sections, namely By Hierarchy Level, Course Section, By Instructor and By TA.

When you click the course section tab, you can see the course results of different courses and its Code, Title, Unique ID and Hierarchy Level.